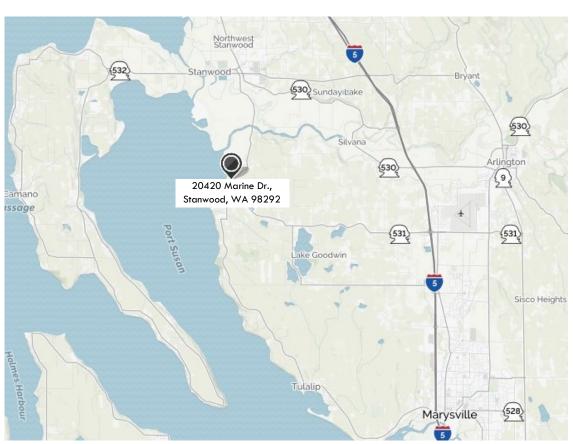

## **DRIVING DIRECTIONS**

**From the North:** Exit from I-5 at Exit 212. Go west 5.1 miles on Highway 532 to Stanwood. Turn left at stop light on 88th and then right at stop sign at end of 88th. Go south on Marine Drive for 4.6 miles. Turn right at the flashing yellow light into main parking lot. The main Business Office and Marketing Office are through the double doors under the long portico.

**From the South:** Exit from I-5 at Exit 206. Go west on 172nd for 2.3 miles to stop sign. Turn right onto Lakewood Road and go 6.1 miles to second stop sign. Turn right. Go north on Marine Drive for 1.1 miles. Turn left at the flashing yellow light into main parking lot. The Business Office and Marketing Office are through the double doors under the long portico.

WBSC is only 5 miles south of Stanwood and 9 miles north of Smokey Point